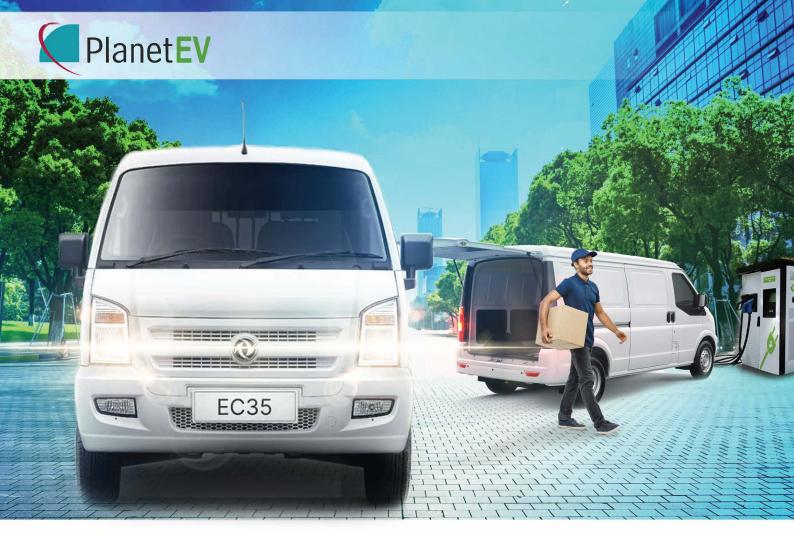

# EC35 Electric Logistics Vehicle

### 

### ROOMY, GOOD MILEAGE AND MULTI-PURPOSE



#### Variable Space and More convenient

Payload 1090 kgs, 2/4 seats: 2-seat loading volume 4.8m3 and 4-seat loading volume 3.1m3, more effective to load goods.



#### Longer Mileage and More Reliable

The endurance range of EC35 under comprehensive operating conditions is up to 300km. Its driving & maintenane cost is cheaper.



#### Longer Mileage and More Reliable

EC35 equipped with E-shift, radar, ABS and pedestrian warning system, much safer and more convenient.





DFSK provide the highest quality service and ensure the most comfortable driving experience. our leading high-tech manufacturing guarante es your vehicle high quality and reliability. 2 Seats

4 Seats

## EC 35 Specifications

| Basi