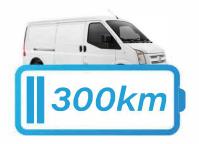

#### Longer Mileage and More Reliable

The endurance range of EC35 under comprehensive operating conditions is up to 300km. Its driving & maintenane cost is cheaper.