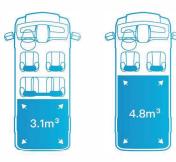

#### Variable Space and More convenient

Payload 1090 kgs, 2/4 seats: 2-seat loading volume 4.8m3 and 4-seat loading volume 3.1m3, more effective to load goods.